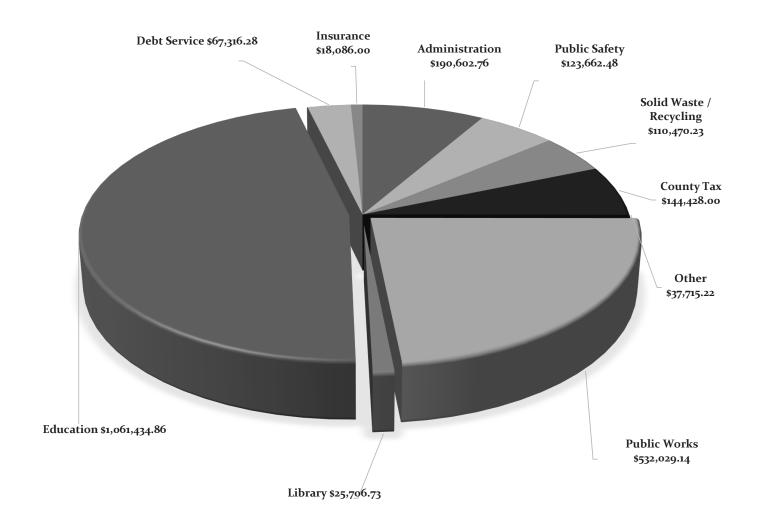

# ≥021 CHART OF EXPENSES

|                                                    | Voter          |                |             |                |                |              |
|----------------------------------------------------|----------------|----------------|-------------|----------------|----------------|--------------|
|                                                    | Approved       | Actual         | Balance     | Approved       | Actual         | Balance      |
|                                                    | 2018           | 2018           | 2018        | 2019           | 2019           | 2019         |
| Board of Selectmen Salaries                        | \$15,000.00    | \$15,000.00    | \$0.00      | \$15,000.00    | \$15,000.00    | \$0.00       |
| Town Clerk & Tax Collector                         | \$25,900.00    | \$25,900.00    | \$0.00      | \$25,900.00    | \$25,900.00    | \$0.00       |
| Deputy Clerk & Tax Collector                       | \$3,200.00     | \$3,200.00     | \$0.00      | \$3,600.00     | \$1,897.25     | \$1,702.75   |
| Town Treasurer                                     | \$12,300.00    | \$12,300.00    | \$0.00      | \$12,300.00    | \$12,300.00    | \$0.00       |
| Code Enforcement Officer                           | \$10,000.00    | \$10,000.00    | \$0.00      | \$10,000.00    | \$10,000.00    | \$0.00       |
| Administration                                     | \$47,850.00    | \$36,706.88    | \$11,143.12 | \$47,850.00    | \$39,609.09    | \$8,240.91   |
| Technology Fund                                    | \$10,000.00    | \$4,315.42     | \$5,684.58  | \$10,000.00    | \$8,997.60     | \$1,002.40   |
| Assessing Agent                                    | \$15,000.00    | \$11,356.00    | \$3,644.00  | \$15,000.00    | \$15,000.00    | \$0.00       |
| Town Office                                        | \$16,000.00    | \$14,153.86    | \$1,846.14  | \$16,000.00    | \$24,657.97    | \$(8,657.97) |
| Snowblowing Rte. 2 Sidewalk                        | \$1,500.00     | \$1,487.79     | \$12.21     | \$1,500.00     | \$1,396.53     | \$103.47     |
| Structural Testing Town Office (new 2019)          | \$0.00         | \$0.00         | \$0.00      | \$22,000.00    | \$17,646.20    | \$4,353.80   |
| Design New Town Office (new 2019)                  | \$0.00         | \$0.00         | \$0.00      | \$115,000.00   | \$0.00         | \$115,000.00 |
| Purchase Ballfields from Water District (new 2019) | \$0.00         | \$0.00         | \$0.00      | \$25,000.00    | \$25,000.00    | \$0.00       |
| Street Lights                                      | \$7,000.00     | \$6,662.98     | \$337.02    | \$7,500.00     | \$7,401.66     | \$98.34      |
| Roads - Summer Maintenance                         | \$230,000.00   | \$230,000.00   | \$0.00      | \$332,963.00   | \$293,659.67   | \$39,303.33  |
| Roads - Winter Maintenance                         | \$71,000.00    | \$71,000.00    | \$0.00      | \$71,000.00    | \$68,830.15    | \$2,169.85   |
| Snowplowing Contract                               | \$143,500.00   | \$143,500.00   | \$0.00      | \$147,082.00   | \$147,082.00   | \$0.00       |
| Roads Capital Improvement Reserve Acct.            | \$10,000.00    | \$10,000.00    | \$0.00      | \$10,000.00    | \$10,000.00    | \$0.00       |
| Mowing of Cemeteries                               | \$5,700.00     | \$5,700.00     | \$0.00      | \$5,700.00     | \$5,700.00     | \$0.00       |
| Solid Waste Disposal/Curbside Pickup               | \$98,000.00    | \$97,169.43    | \$830.57    | \$99,500.00    | \$99,500.00    | \$0.00       |
| Ambulance                                          | \$12,500.00    | \$12,509.00    | \$(9.00)    | \$12,657.00    | \$12,578.00    | \$79.00      |
| New Sharon Fire & Rescue                           | \$62,850.00    | \$60,844.74    | \$2,005.26  | \$65,850.00    | \$64,944.05    | \$905.95     |
| Recognition Fund                                   | \$0.00         | \$0.00         | \$0.00      | \$0.00         | \$0.00         | \$0.00       |
| Firetruck Reserve Account                          | \$10,000.00    | \$10,000.00    | \$0.00      | \$10,000.00    | \$10,000.00    | \$0.00       |
| New Sharon Historical Committee                    | \$1,800.00     | \$912.54       | \$887.46    | \$2,000.00     | \$217.54       | \$1,782.46   |
| General Assistance                                 | \$1,000.00     | \$1,398.26     | \$(398.26)  | \$1,500.00     | \$823.44       | \$676.56     |
| Jim Ditzler Library                                | \$23,000.00    | \$19,085.21    | \$3,914.79  | \$24,208.00    | \$23,215.76    | \$992.24     |
| Fire Protection                                    | \$19,402.00    | \$19,402.00    | \$0.00      | \$19,402.00    | \$19,402.00    | \$0.00       |
| New Sharon Rec Department                          | \$5,000.00     | \$4,049.07     | \$950.93    | \$9,000.00     | \$4,496.00     | \$4,504.00   |
| Insurance/Worker's Comp.                           | \$16,000.00    | \$16,000.00    | \$0.00      | \$16,000.00    | \$15,991.00    | \$9.00       |
| Animal Control                                     | \$7,014.00     | \$7,014.00     | \$0.00      | \$7,014.00     | \$7,014.00     | \$0.00       |
| Abatements                                         | \$5,001.89     | \$5,001.89     | \$0.00      | \$0.00         | \$0.00         | \$0.00       |
| Contingency Fund*                                  | \$10,000.00    | \$2,694.00     | \$7,306.00  | \$10,000.00    | \$3,457.74     | \$6,542.26   |
| Social Security                                    | \$8,500.00     | \$8,482.44     | \$17.56     | \$10,000.00    | \$9,195.19     | \$804.81     |
| Health Officer Expenses                            | \$500.00       | \$0.00         | \$500.00    | \$500.00       | \$0.00         | \$500.00     |
| E911 Officer Expenses (new 2019)                   | \$0.00         | \$0.00         | \$0.00      | \$1,000.00     | \$0.00         | \$1,000.00   |
| Length of Service Award Program (Fire Dept.) (new  | (2019) \$0.00  | \$0.00         | \$0.00      | \$1,000.00     | \$0.00         | \$1,000.00   |
| Fire Dept Captial Reserve Account                  | \$0.00         | \$0.00         | \$0.00      | \$0.00         | \$0.00         | \$0.00       |
| Capital Roads Reserve                              | \$0.00         | \$0.00         | \$0.00      | \$0.00         | \$0.00         | \$0.00       |
| GA Administrator                                   | \$0.00         | \$0.00         | \$0.00      | \$0.00         | \$0.00         | \$0.00       |
| New Sharon Snow Riders                             | \$0.00         | \$0.00         | \$0.00      | \$0.00         | \$0.00         | \$0.00       |
| Discounts                                          | \$33,917.73    | \$33,917.73    | \$0.00      | \$0.00         | \$0.00         | \$0.00       |
| Education                                          | \$1,022,484.60 | \$1,022,484.60 | \$0.00      | \$1,045,039.55 | \$1,045,039.55 | \$0.00       |
| County Tax                                         | \$122,787.00   | \$122,787.00   | \$0.00      | \$130,999.50   | \$130,999.50   | \$0.00       |
| New Building Debt Service 2021                     | \$0.00         | \$0.00         | \$0.00      | \$0.00         | \$0.00         | \$0.00       |
| Totals                                             | \$2,083,707.22 | \$2,045,034.84 | \$38,672.38 | \$2,359,065.05 | \$2,176,951.89 | \$182,113.16 |

|                                                      | Voter<br>Approved<br>2020 | Actual<br>2020 | Balance<br>2020 | Voter<br>Request<br>2021 | Actual<br>2021 | Balance<br>2021 | Voter<br>Request<br>2022 |
|------------------------------------------------------|---------------------------|----------------|-----------------|--------------------------|----------------|-----------------|--------------------------|
| Board of Selectmen Salaries                          | \$22,500.00               | \$22,500.00    | \$0.00          | \$22,500.00              | \$22,500.00    | \$0.00          | \$22,500.00              |
| Town Clerk & Tax Collector                           | \$25,900.00               | \$25,900.00    | \$0.00          | \$25,900.00              | \$25,900.00    | \$0.00          | \$28,900.00              |
| Deputy Clerk & Tax Collector                         | \$3,600.00                | \$3,600.00     | \$0.00          | \$3,900.00               | \$3,900.00     | \$0.00          | \$4,100.00               |
| Town Treasurer                                       | \$12,300.00               | \$12,300.00    | \$0.00          | \$14,800.00              | \$14,800.00    | \$0.00          | \$14,800.00              |
| Code Enforcement Officer                             | \$10,000.00               | \$10,000.00    | \$0.00          | \$10,000.00              | \$10,000.00    | \$0.00          | \$10,000.00              |
| Administration                                       | \$47,850.00               | \$47,156.31    | \$693.69        | \$47,850.00              | \$45,359.21    | \$2,490.79      | \$47,850.00              |
| Technology Fund                                      | \$10,000.00               | \$10,000.00    | \$0.00          | \$10,000.00              | \$4,525.18     | \$5,474.82      | \$10,000.00              |
| Assessing Agent                                      | \$15,000.00               | \$15,000.00    | \$0.00          | \$15,000.00              | \$15,000.00    | \$0.00          | \$15,000.00              |
| Town Office                                          | \$20,000.00               | \$20,000.00    | \$0.00          | \$20,000.00              | \$20,000.00    | \$0.00          | \$20,000.00              |
| Snowblowing Rte. 2 Sidewalk                          | \$1,500.00                | \$758.94       | \$741.06        | \$1,500.00               | \$625.00       | \$875.00        | \$1,500.00               |
| Structural Testing Town Office (new 2019)            | \$0.00                    | \$0.00         | \$0.00          | \$0.00                   | \$0.00         | \$0.00          | \$0.00                   |
| Design New Town Office (new 2019)                    | \$0.00                    | \$0.00         | \$0.00          | \$0.00                   | \$0.00         | \$0.00          | \$0.00                   |
| Purchase Ballfields from Water District (new         | 2019) \$0.00              | \$0.00         | \$0.00          | \$0.00                   | \$0.00         | \$0.00          | \$0.00                   |
| Street Lights                                        | \$7,500.00                | \$6,174.06     | \$1,325.94      | \$7,500.00               | \$6,667.48     | \$832.52        | \$7,500.00               |
| Roads - Summer Maintenance                           | \$332,963.00              | \$332,963.00   | \$0.00          | \$332,963.00             | \$300,508.50   | \$32,454.50     | \$332,963.00             |
| Roads - Winter Maintenance                           | \$71,000.00               | \$71,000.00    | \$0.00          | \$71,000.00              | \$59,562.23    | \$11,437.77     | \$71,000.00              |
| Snowplowing Contract                                 | \$147,082.00              | \$147,082.00   | \$0.00          | \$160,000.00             | \$152,249.00   | \$7,751.00      | \$160,000.00             |
| Roads Capital Improvement Reserve Acct.              | \$10,000.00               | \$10,000.00    | \$0.00          | \$10,000.00              | \$10,000.00    | \$0.00          | \$10,000.00              |
| Mowing of Cemeteries                                 | \$5,700.00                | \$5,700.00     | \$0.00          | \$5,700.00               | \$5,700.00     | \$-0.00         | \$5,700.00               |
| Solid Waste Disposal/Curbside Pickup                 | \$110,000.00              | \$110,000.00   | \$0.00          | \$112,500.00             | \$110,470.23   | \$2,029.77      | \$114,000.00             |
| Ambulance                                            | \$12,729.00               | \$12,693.00    | \$36.00         | \$13,255.00              | \$12,729.00    | \$526.00        | \$14,245.00              |
| New Sharon Fire & Rescue                             | \$70,562.00               | \$59,961.21    | \$10,600.79     | \$67,850.00              | \$67,850.00    | \$0.00          | \$73,450.00              |
| Recognition Fund                                     | \$0.00                    | \$0.00         | \$0.00          | \$0.00                   | \$0.00         | \$0.00          | \$0.00                   |
| Firetruck Reserve Account                            | \$10,000.00               | \$10,000.00    | \$0.00          | \$10,000.00              | \$10,000.00    | \$0.00          | \$10,000.00              |
| New Sharon Historical Committee                      | \$2,000.00                | \$94.45        | \$1,905.55      | \$2,000.00               | \$136.56       | \$1,863.44      | \$2,000.00               |
| General Assistance                                   | \$1,000.00                | \$1,765.03     | \$(765.03)      | \$1,000.00               | \$1,000.00     | \$0.00          | \$2,000.00               |
| Jim Ditzler Library                                  | \$42,908.00               | \$34,905.44    | \$8,002.56      | \$31,397.00              | \$25,706.73    | \$5,690.27      | \$34,694.00              |
| Fire Protection                                      | \$19,402.00               | \$19,402.00    | \$0.00          | \$19,402.00              | \$19,402.00    | \$0.00          | \$19,402.00              |
| New Sharon Rec Department                            | \$9,000.00                | \$4,431.55     | \$4,568.45      | \$9,000.00               | \$5,387.29     | \$3,612.71      | \$9,000.00               |
| Insurance/Worker's Comp.                             | \$17,000.00               | \$17,000.00    | \$0.00          | \$19,000.00              | \$18,086.00    | \$914.00        | \$21,500.00              |
| Animal Control                                       | \$7,014.00                | \$7,014.00     | \$0.00          | \$6,343.00               | \$7,014.00     | \$(671.00)      | \$7,014.00               |
| Abatements                                           | \$0.00                    | \$0.00         | \$0.00          | \$0.00                   | \$0.00         | \$0.00          | \$0.00                   |
| Contingency Fund*                                    | \$10,000.00               | \$6,280.28     | \$3,719.72      | \$10,000.00              | \$0.00         | \$10,000.00     | \$10,000.00              |
| Social Security                                      | \$10,000.00               | \$9,550.13     | \$449.87        | \$10,500.00              | \$10,200.30    | \$299.70        | \$11,500.00              |
| Health Officer Expenses                              | \$500.00                  | \$0.00         | \$500.00        | \$500.00                 | \$0.00         | \$500.00        | \$500.00                 |
| E911 Officer Expenses (new 2019)                     | \$500.00                  | \$0.00         | \$500.00        | \$1,000.00               | \$1,000.00     | \$0.00          | \$1,000.00               |
| Length of Service Award Program (Fire Dept.) (new 20 | 019) \$1,000.00           | \$1,000.00     | \$0.00          | \$0.00                   | \$0.00         | \$0.00          | \$0.00                   |
| Fire Dept Captial Reserve Account                    | \$10,000.00               | \$10,000.00    | \$0.00          | \$0.00                   | \$0.00         | \$0.00          | \$0.00                   |
| Capital Roads Reserve                                | \$10,000.00               | \$10,000.00    | \$0.00          | \$0.00                   | \$0.00         | \$0.00          | \$0.00                   |
| GA Administrator                                     | \$500.00                  | \$500.00       | \$0.00          | \$500.00                 | \$500.00       | \$0.00          | \$500.00                 |
| New Sharon Snow Riders                               | \$0.00                    | \$0.00         | \$0.00          | \$0.00                   | \$0.00         | \$0.00          | \$0.00                   |
| Discounts                                            | \$0.00                    | \$0.00         | \$0.00          | \$0.00                   | \$0.00         | \$0.00          | \$0.00                   |
| Education                                            | \$1,043,032.40            | \$1,043,032.40 | \$0.00          | \$1,074,323.37           | \$1,061,434.86 | \$12,888.51     | \$1,061,434.86           |
| County Tax                                           | \$142,164.00              | \$142,164.00   | \$0.00          | \$144,427.50             | \$144,427.50   | \$0.00          | \$144,427.50             |
| New Building Debt Service 2021                       | \$0.00                    | \$0.00         | \$0.00          | \$84,000.00              | \$67,316.28    | \$16,683.72     | \$85,495.32              |
| Totals                                               | \$2,272,206.40            | \$2,239,927.80 | \$32,278.60     | \$2,291,610.87           | \$2,258,869.25 | \$32,741.62     | \$2,298,480.36           |